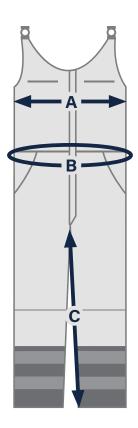

## **SIZING CHART**

## 318M6452T ANSI Class E Extreme Cold Bib Overall

|   | S     | М     | L     | XL    | 2XL   | 3XL   | 4XL   | 5XL   |
|---|-------|-------|-------|-------|-------|-------|-------|-------|
| Α | 36    | 38    | 40    | 42    | 44    | 46    | 48    | 50    |
| В | 30-32 | 32-34 | 34-36 | 36-38 | 38-40 | 40-42 | 42-44 | 44-46 |
| С | 29    | 30    | 30    | 30    | 30    | 30    | 30    | 30    |

Measurements are in inches.

Bisley size charts should be used as a measuring guide only. Garments will vary according to style and fit of the garment.

## How to Measure:

**CHEST (A):** Standing naturally, measure around the fullest part of the chest and shoulder, under the arms with your arms at resting position.

**WAIST (B):** Measure over undergarments at the natural waistline (usually approx. 0.4in below the navel).

**INSEAM (C):** Measure from crotch to floor, with shoes.

**PIP** GLOBAL SAFETY

**PROTECTIVE INDUSTRIAL PRODUCTS, INC.** 800-262-5755 | www.pipusa.com